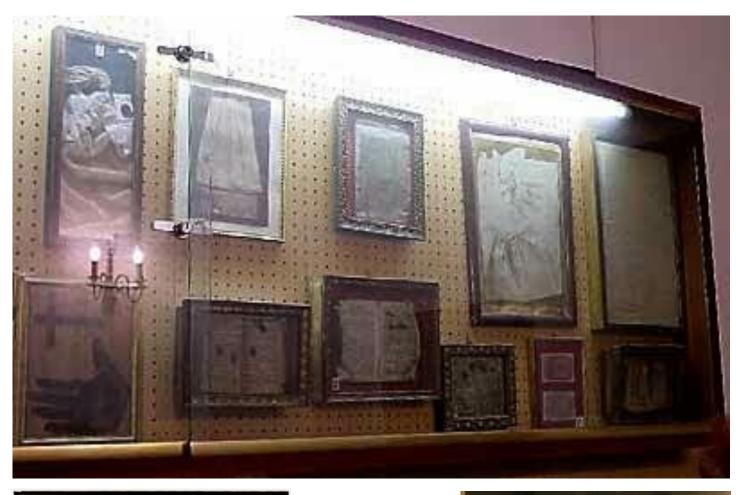

Visible evidence left behind by visitors from Purgatory requesting prayers to assist them in completing their time of restitution for sin.