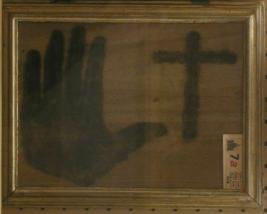

Visible evidence left behind by visitors from Purgatory requesting prayers to assist them in completing their time of restitution for sin.